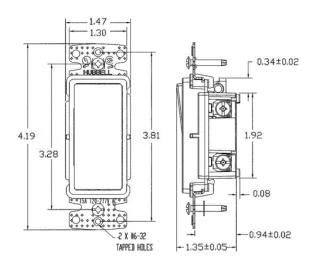

## **Ordering Information**

Color UPC **Catalog Number** RSD115GY 883778101144 Gray