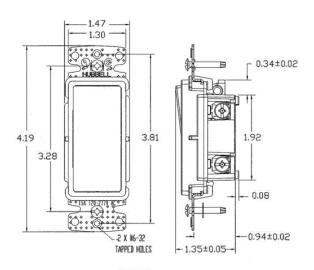

# **Decorator Switch**

**Features** 

- Smooth, quiet rocker
- Self-grounding feature is standard
- Ultrasonically welded cover and base
- Residential Grade