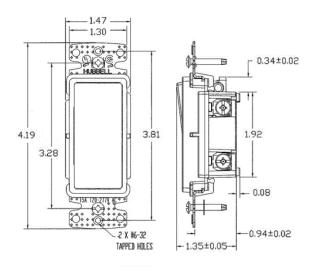

#### Performance

Electrical

Dielectric voltage Endurance Max. working voltage Overload

Mechanical

Terminal accommodation

### Environmental

Flammability **Operating Temperatures** 

Withstands 1,500V AC minimum for 1 minute 30,000 cycles minimum 120V 1.5 times rating

UPC

Back and side wire: #14 AWG min. - #12 AWG max. solid and stranded copper wire only; push wire: #14 AWG solid copper wire only

UL V-0 Maximum continuous 60°C;minimum -20°C (without impact)

Phone (800) 288-6000 • Fax (800) 255-1031 • Specifications subject to change without notice.