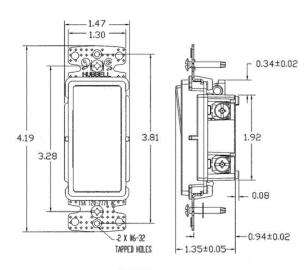

## **Ordering Information**

UPC **Catalog Number** RSD115PLW 883778101212

Withstands 1,500V AC minimum for 1 minute

Back and side wire: #14 AWG min. - #12 AWG max. solid and stranded copper wire only; push

#### **Performance**

**Electrical** 

Dielectric voltage Endurance

Max. working voltage

Overload

Mechanical

Terminal accommodation

**Environmental** 

Flammability **Operating Temperatures**  UL V-0

120V

Maximum continuous 60°C;minimum -20°C

wire: #14 AWG solid copper wire only

(without impact)

30,000 cycles minimum

1.5 times rating