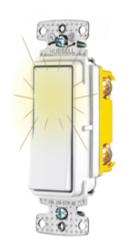

# **Decorator Switch, Pilot Single Pole**

### **Features**

- Smooth, quiet rocker
- Self-grounding feature is standard
- Ultrasonically welded cover and base
- Residential Grade