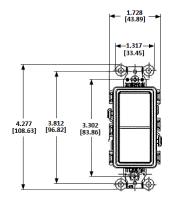

# **Ordering Information**

Color UPC **Catalog Number** RSD215BK Black 883778101410