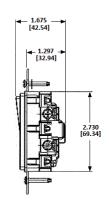

### **Performance**

Max. working voltage

**Electrical** 

Withstands 1,500V AC minimum for 1 minute Dielectric voltage Endurance 30,000 cycles minimum

120V

Overload 1.5 times rating

Mechanical

Terminal accommodation Back and side wire: #14 AWG min. - #12 AWG

max. solid and stranded copper wire only; push

wire: #14 AWG solid copper wire only

**Environmental** 

UL V-0 Flammability

Maximum continuous 60°C;minimum -20°C **Operating Temperatures** 

(without impact)