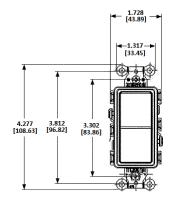

## Rocker

- · Smooth, quiet rocker
- · Self-grounding feature is standard
- · Ultrasonically welded cover and base
- · Residential Grade

**Ordering Information** 

 Color
 UPC
 Catalog Number

 Gray
 883778101397
 RSD215GY