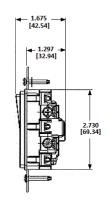

## Rocker

- · Smooth, quiet rocker
- · Self-grounding feature is standard
- · Ultrasonically welded cover and base
- · Residential Grade

**Ordering Information** 

 Color
 UPC
 Catalog Number

 Gray
 883778101397
 RSD215GY