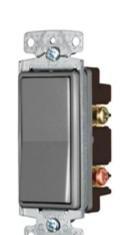

## Rocker

- · Smooth, quiet rocker
- · Self-grounding feature is standard
- · Ultrasonically welded cover and base
- · Residential Grade

**Ordering Information** 

 Color
 UPC
 Catalog Number

 Gray
 883778101397
 RSD215GY