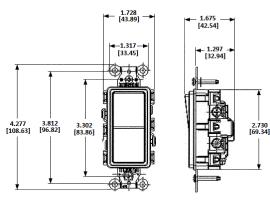

# **Ordering Information**

Color Light Almond

#### Listings

CSA Certified UL Listed E3896

## Performance

Electrical

Dielectric voltage Endurance Max. working voltage Overload

Mechanical

Terminal accommodation

#### Environmental

Flammability Operating Temperatures 30,000 cycles minimum 120V 1.5 times rating

Withstands 1,500V AC minimum for 1 minute

UPC

883778119446

Catalog Number RSD215LA

Back and side wire: #14 AWG min. - #12 AWG max. solid and stranded copper wire only; push wire: #14 AWG solid copper wire only

UL V-0 Maximum continuous 60°C;minimum -20°C (without impact)

Hubbell Wiring Device-Kellems • Hubbell Incorporated (Delaware) • 40 Waterview Drive • Shelton, CT 06484 Phone (800) 288-6000 • Fax (800) 255-1031 • Specifications subject to change without notice.







# Online Resources

Customer Sales Drawings eCatalog Installation Instructions