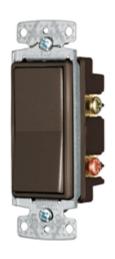

# **Switches and Lighting Controls** 15A 120/277V AC, Double Pole Rocker

#### **Ordering Information**

Color

Brown

UPC

883778101366

**Catalog Number** RSD215

Back and side wire: #14 AWG min. - #12 AWG max. solid and stranded copper wire only; push wire: #14 AWG solid copper wire only