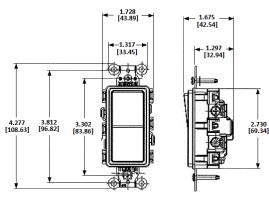

# **Switches and Lighting Controls** 15A 120/277V AC, Double Pole Rocker

UPC

883778101366

**Catalog Number** RSD215

Back and side wire: #14 AWG min. - #12 AWG max. solid and stranded copper wire only; push wire: #14 AWG solid copper wire only