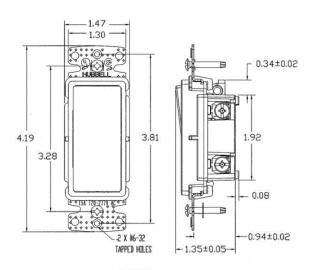

V AC

## **Decorator Switch**

# HUBBELL

#### **Features**

- Smooth, quiet rocker
- Self-grounding feature is standard
- Ultrasonically welded cover and base
- Residential Grade

#### **Ordering Information**

Color UPC **Catalog Number RSD315I** 883778101243 Ivory

#### Listings

**CSA Certified** UL Listed E3896

#### **Performance**

Max. working voltage

**Electrical** 

Withstands 1,500V AC minimum for 1 minute Dielectric voltage Endurance 30,000 cycles minimum

120V

Overload 1.5 times rating

Mechanical

Terminal accommodation Back and side wire: #14 AWG min. - #12 AWG

max. solid and stranded copper wire only; push

wire: #14 AWG solid copper wire only

**Environmental** 

UL V-0 Flammability

Maximum continuous 60°C;minimum -20°C **Operating Temperatures** 

(without impact)





#### **Online Resources**

**Customer Sales Drawings** eCatalog