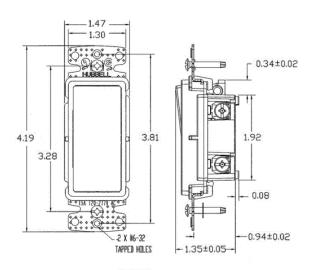

A 120/277V AC

# **Decorator Switch**

# HUBBELL

#### **Features**

- Smooth, quiet rocker
- · Self-grounding feature is standard
- · Ultrasonically welded cover and base
- · Residential Grade

## **Ordering Information**

ColorUPCCatalog NumberLight Almond883778119422RSD315LA

## Listings

CSA Certified UL Listed E3896

#### **Performance**

Max. working voltage

**Electrical** 

Dielectric voltage Withstands 1,500V AC minimum for 1 minute Endurance 30,000 cycles minimum

120V

Overload 1.5 times rating

Mechanical

Terminal accommodation Back and side wire: #14 AWG min. - #12 AWG

max. solid and stranded copper wire only; push

wire: #14 AWG solid copper wire only

**Environmental** 

Flammability UL V-0

Operating Temperatures Maximum continuous 60°C;minimum -20°C

(without impact)





# **Online Resources**

Customer Sales Drawings eCatalog