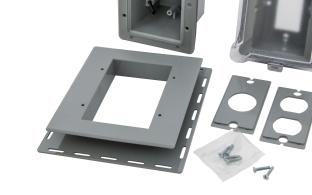

## Wall Plates Weatherproof Plates Non-Metallic, Extra Duty, Recessed Cover

### Features

- NEMA Type 3R, NEC compliant
- Meets extra-duty rating
- Recessed low profile
- Mounts horizontally or vertically

Clear/Gray

HUBBE

#### Ordering Information Description Device Color

Weatherproof Non-Metallic, Extra Duty, Recessed Cover UPC 883778309694 **Catalog Number** 

RW5420CG

## Specifications

Cover Base Gasket Clear Polycarbonate Polycarbonate Silicon