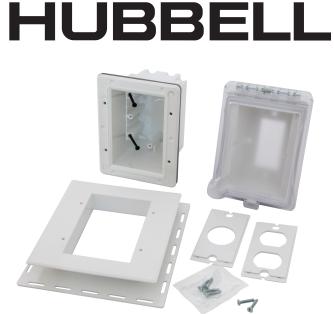

# Wall Plates Weatherproof Plates Non-Metallic, Extra Duty, Recessed Cover

#### Features

- NEMA Type 3R, NEC compliant
- Meets extra-duty rating
- Recessed low profile
- Mounts horizontally or vertically

### **Ordering Information**

| Description           | Device Colo |
|-----------------------|-------------|
| Weatherproof Non-     | Clear/White |
| Metallic, Extra Duty, |             |
| Recessed Cover        |             |

### Specifications

Cover Base Gasket Clear Polycarbonate Polycarbonate Silicon