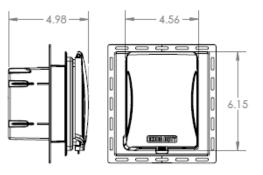

#### Features

- NEMA Type 3R, NEC compliant
- Meets extra-duty rating
- Recessed low profile
- Mounts horizontally or vertically