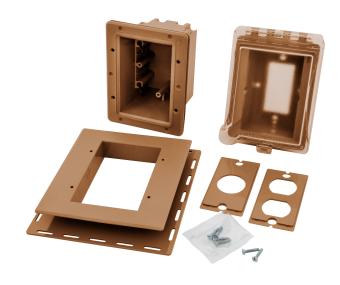

# Wall Plates Weatherproof Plates Non-Metallic, Extra Duty, Recessed Cover

#### **Features**

- NEMA Type 3R, NEC compliant
- Meets extra-duty rating
- Recessed low profile
- Mounts horizontally or vertically

## **Ordering Information**

DescriptionDevice ColorUPCCatalog NumberWeatherproof Non-<br/>Metallic, Extra Duty,<br/>Recessed CoverClear/Bronze883778309717RW5420CZ

| Listings     |  |  |
|--------------|--|--|
| cULus Listed |  |  |
| UL 94        |  |  |