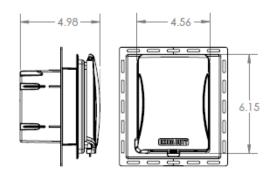

# Wall Plates Weatherproof Plates Non-Metallic, Extra Duty, Recessed Cover

#### **Features**

- NEMA Type 3R, NEC compliant
- Meets extra-duty rating
- Recessed low profile
- Mounts horizontally or vertically