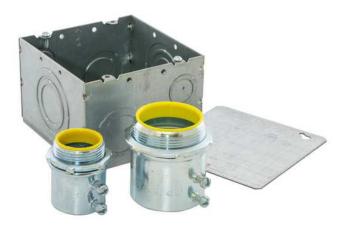

### Features

- 4-11/16" square Box ships with Blank Cover
- (1) 1-1/4" & (1) 2" Insulated EMT Connectors
- Supplied
- Box Volume- 66.7 cu.in. (1093 cu.cm)

#### **Ordering Information**

Description FRPT Fitting Junction Box UPC Number 783585590134 Catalog Number S1FRPTJB2