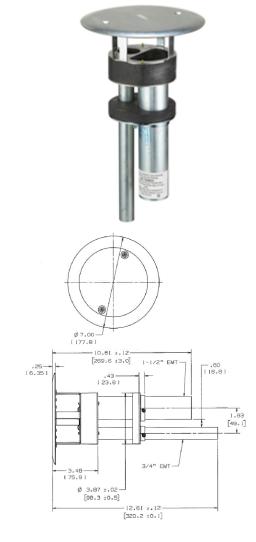

## **Ordering Information**

| Description      | Device Color | UPC          | Catalog Number |
|------------------|--------------|--------------|----------------|
| AV Through Floor | Aluminum     | 783585371603 | S1PTAVFIT      |
|                  |              |              |                |

## **Specifications**

| Mounting             | 4 in. (101.6) cored concrete Dia. through hole |  |
|----------------------|------------------------------------------------|--|
| Min. floor thickness | 2 1/4 in. (57.2)                               |  |
| Cover and flange     | Powder coat cast aluminum                      |  |
| Approval             | Approved for use in the City of Chicago        |  |