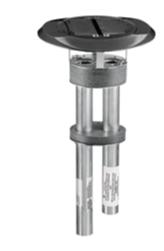

#### **Features**

- Two 1" EMT for Power and Low Votlage
- S1CFCBL, Black Powder Coat Finish Cover Included
- · S1SP sub-plate Included

#### **Ordering Information**

Fully Assembled Fitting, Cover and Sub-Plate

Catalog Number S1PTBL

**UPC Number** 783585371344

**Cover Series** 

**Core Hole Diameter** 

4-Inch

**Minimum Deck** 

Thickness Con

Connection Type

2.25" Over Metal Deck Flush

## **Specifications**

Cover load rating

Access cover material

Fire Rating

300 lbs. static load through 3" diameter mandral Die cast aluminum

1 - 4 Hour Fire Rating