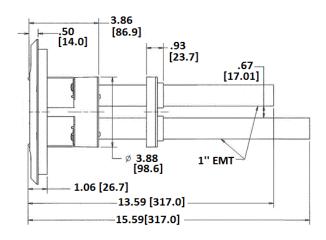

## **4-Inch Diameter Core Hole**

#### **Features**

- Two 1" EMT for Power and Low Votlage
- S1CFCBL, Black Powder Coat Finish Cover Included
- · S1SP sub-plate Included

Thickness Con

Connection Type

2.25" Over Metal Deck Flush