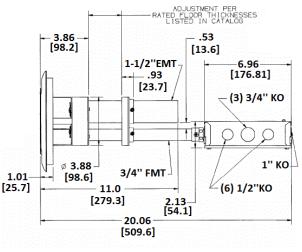

#### **Features**

- One 3/4" EMT for Power, One 1-1/2" EMT for Low Voltage
- S1SPFFAL, Aluminum Powder Coat Finish Cover Included
- S1SPFFAL Furniture Feed Cover
- Junction Box Included

#### **Ordering Information**

· Fully Assembled Fitting, Cover and Sub-Plate

**Catalog Number** S1PTFFALJ

**UPC Number** 783585373157

**Cover Series** S1CFC

**Core Hole Diameter** 

4-Inch

**Minimum Deck** 

**Thickness** 

**Connection Type** 

2.25" Over Metal Deck