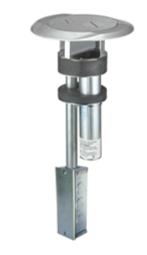

## SystemOne Flush Furniture Feed

### **4-Inch Diameter Core Hole**

#### **Features**

- One 3/4" EMT for Power, One 1-1/2" EMT for Low Voltage
- S1SPFFAL, Aluminum Powder Coat Finish Cover Included
- S1SPFFAL Furniture Feed Cover
- Junction Box Included

#### **Ordering Information**

· Fully Assembled Fitting, Cover and Sub-Plate

**Catalog Number** S1PTFFALJ

**UPC Number** 783585373157

**Cover Series** S1CFC

**Core Hole Diameter** 

4-Inch

**Minimum Deck** 

#### **Accessories**

4" Pre-Pour Tube, removed need for core hold drilling S1R4PPT