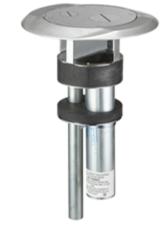

# SystemOne Flush Furniture Feed

#### **Features**

- One 3/4" EMT for Power, One 1-1/2" EMT for Low Voltage
- S1SPFFAL, Aluminum Powder Coat Finish Cover Included
- S1SPFFAL Furniture Feed Cover

# **Ordering Information**

· Fully Assembled Fitting, Cover and Sub-Plate

Catalog Number S1PTFFAL

**UPC Number** 783585371719

**Cover Series** 

**Core Hole Diameter** 

4-Inch

**Minimum Deck** 

### **Specifications**

Cover load rating

Access cover material

Fire Rating

300 lbs. static load through 3" diameter mandral Die cast aluminum 1 - 4 Hour Fire Rating