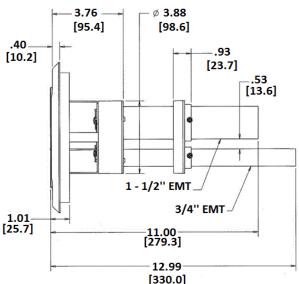

#### **Features**

- One 3/4" EMT for Power, One 1-1/2" EMT for Low Voltage
- S1SPFFAL, Aluminum Powder Coat Finish Cover Included
- S1SPFFAL Furniture Feed Cover

# **Ordering Information**

· Fully Assembled Fitting, Cover and Sub-Plate

Catalog Number S1PTFFAL

**UPC Number** 783585371719

**Cover Series** 

**Core Hole Diameter** 

4-Inch

**Minimum Deck** 

**Thickness** 

**Connection Type** 

2.25" Over Metal Deck