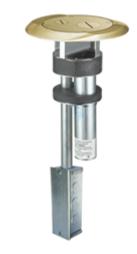

## SystemOne Flush Furniture Feed

### **4-Inch Diameter Core Hole**

#### **Features**

- One 3/4" EMT for Power, One 1-1/2" EMT for Low Voltage
- S1SPFFBRS, Brass Powder Coat Finish Cover Included
- S1SPFFBRS Furniture Feed Cover
- Junction Box Included

#### **Ordering Information**

· Fully Assembled Fitting, Cover and Sub-Plate

Catalog Number S1PTFFBRSJ

**UPC Number** 783585373171

**Cover Series** S1CFC

**Core Hole Diameter** 

4-Inch

**Minimum Deck** 