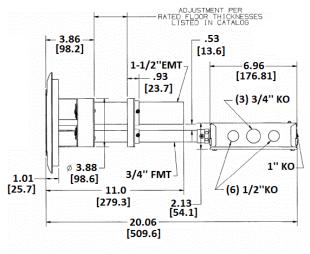

#### **Features**

- One 3/4" EMT for Power, One 1-1/2" EMT for Low Voltage
- S1SPFFBRS, Brass Powder Coat Finish Cover Included
- S1SPFFBRS Furniture Feed Cover
- Junction Box Included

#### **Ordering Information**

· Fully Assembled Fitting, Cover and Sub-Plate

Catalog Number S1PTFFBRSJ

**UPC Number** 783585373171

**Cover Series** S1CFC

**Core Hole Diameter** 

4-Inch

**Minimum Deck** 

**Thickness** 

**Connection Type** 

2.25" Over Metal Deck