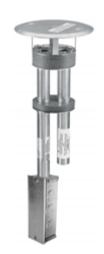

# Fire-Rated Poke-Throughs Hubbell SystemOne Flush Systems

## 4 Inch Core Through Floor Fittings

#### **Features**

- Available with integral power junction box
- · Delivers power, voice, data and multimedia
- · Excellent solution for retrofit and new construction