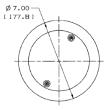

## **Specifications**

| Mounting                          | 4 in. (101.6) cored concrete<br>Dia. through hole |  |
|-----------------------------------|---------------------------------------------------|--|
| Min. floor thickness              | 2 1/4 in. (57.2)                                  |  |
| Cover and flange Powder coat cast |                                                   |  |
| Approval                          | Approved for use in the City of Chicago           |  |