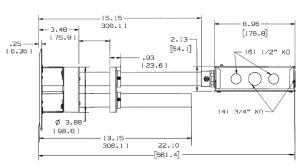

## **Specifications**

| Mounting                          | 4 in. (101.6) cored concrete<br>Dia. through hole |  |
|-----------------------------------|---------------------------------------------------|--|
| Min. floor thickness              | 2 1/4 in. (57.2)                                  |  |
| Cover and flange Powder coat cast |                                                   |  |
| Approval                          | Approved for use in the City of Chicago           |  |

### Mechanical

Max. Copper Cross Section 1 in. Power EMT .0307 sq. in.