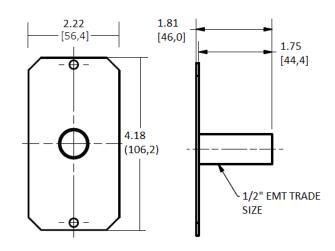

#### **Ordering Information**

**Description**SystemOne, 10" Series,
Bottom Feed Plate, Center,
One Gang, 1/2" EMT

UPC Number Catalog Number 783585548012 S1R10CBF050

#### **Specifications**

Material Pre-Galvanized Steel
Finish Natural

#### **Performance**

Application Type 1/2" EMT

Bottom Fitting Position Center