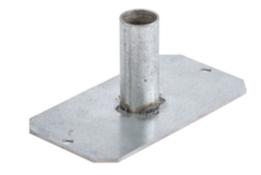

### **Center Bottom Feed Plate**

#### **Ordering Information**

**Description**SystemOne, 10" Series,
Bottom Feed Plate, Center,
One Gang, 1/2" EMT

UPC Number Catalog Number 783585548012 S1R10CBF050

#### **Performance**

Application Type 1/2" EMT

Bottom Fitting Position Center