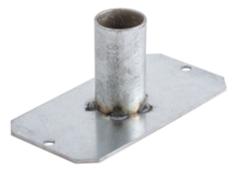

# **Fire-Rated Poke-Throughs** 10" SystemOne Series **Center Bottom Feed Plate**

### **Features**

- Bottom Feed Plates are Required to Maintain S1R10PTFIT Fitting Fire Rating
- Varity of Feed Plates Offers Installation Flexibility
- Includes Necessary Mounting Hardware

#### **Ordering Information**

Description SystemOne, 10" Series, Bottom Feed Plate, Center, One Gang, 3/4" EMT

UPC Number Catalog Number 783585548029 S1R10CBF075

# Performance

Application Type

3/4" EMT

**Bottom Fitting Position** 

Center