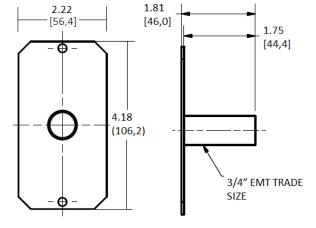

#### **Ordering Information**

Description SystemOne, 10" Series, Bottom Feed Plate, Center, One Gang, 3/4" EMT

UPC Number Catalog Number 783585548029 S1R10CBF075

## **Specifications**

Material Finish

Pre-Galvanized Steel Natural

# Performance

Application Type

3/4" EMT

**Bottom Fitting Position** 

Center