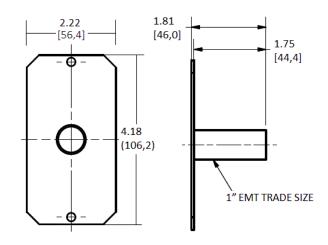

### **Center Bottom Feed Plate**

#### **Ordering Information**

**Description**SystemOne, 10" Series,
Bottom Feed Plate, Center,
One Gang, 1" EMT

UPC Number Catalog Number 783585548036 S1R10CBF100

#### **Specifications**

Material Pre-Galvanized Steel
Finish Natural

#### **Performance**

Application Type 1" EMT

Bottom Fitting Position Center