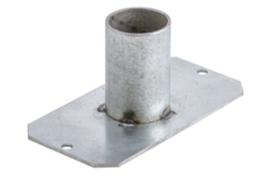

### **Center Bottom Feed Plate**

#### **Features**

- Bottom Feed Plates are Required to Maintain S1R10PTFIT Fitting Fire Rating
- · Varity of Feed Plates Offers Installation Flexibility
- Includes Necessary Mounting Hardware

#### **Ordering Information**

**Description**SystemOne, 10" Series,
Bottom Feed Plate, Center,
One Gang, 1" EMT

UPC Number Catalog Number 783585548036 S1R10CBF100

#### **Performance**

Application Type 1" EMT

Bottom Fitting Position Center