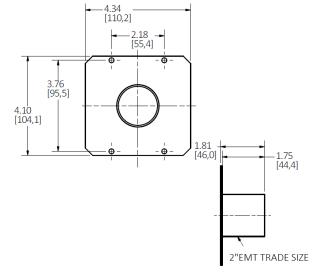

#### Ordering Information

Description SystemOne, 10" Series, Bottom Feed Plate, Center, Two Gang, 2" EMT UPC Number Catalog Number 783585548067 S1R10CBF200

HUBBELL

## Performance

Application Type

2" EMT

**Bottom Fitting Position** 

Center

#### **Online Resources**

Customer Use Drawing eCatalog Installation Instructions

Dimensions in Inches (mm) Hubbell Wiring Device-Kellems • Hubbell Incorporated (Delaware) • 40 Waterview Drive • Shelton, CT 06484 Phone (800) 288-6000 • Fax (800) 255-1031 • Specifications subject to change without notice.