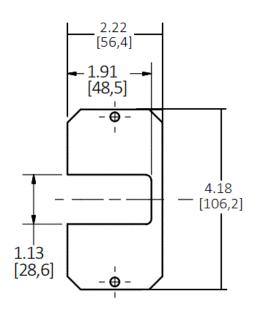

### **Center Bottom Feed Plate**

## **Ordering Information**

- Four Included with S1R10PT Series Kits
- Not Approved for Use in the City of Chicago

**Description**SystemOne, 10" Series,
Bottom Feed Plate, Center,
One Gang, Pass Thru

UPC Number Catalog Number 783585548098 S1R10CBFPT

cULus Listed

**Specifications** 

Material Pre-Galvanized Steel Finish Natural

**Performance** 

Application Type Pass Thru

Bottom Fitting Position Center