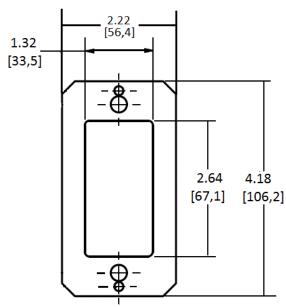

## **Center Sub-Plate**

#### **Ordering Information**

**Description**SystemOne, 10" Series,
Sub Plate, Center, Single
Gang, Style Line/
Decorator Opening

**UPC Number Catalog Number** 783585547602 **S1R10CSPD** 

#### **Specifications**

Material Finish Pre-Galvanized Steel White Paint

#### **Performance**

Plate Position

Center