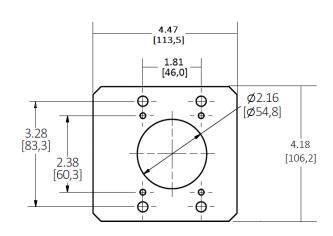

# **Ordering Information**

**Description**SystemOne, 10" Series,
Sub Plate, Center, Two
Gang, (1) 2.16" Opening

**UPC Number Catalog Number** 783585547701 **S1R10CSPE** 