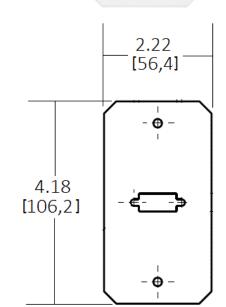

#### Features

- Steel Construction
- White Powder Coat Paint
- Includes Necessary Mounting Hardware

# **Ordering Information**

Description SystemOne, 10" Series, Sub Plate, Center, Single Gang, (1) VGA/HDMI/DP Openings UPC Number Catalog Number 783585547763 S1R10CSPH

#### Listings

cULus Listed

## Specifications

Material Finish Pre-Galvanized Steel White Paint

## Performance

Plate Position

Center



HUBBELL

#### **Complementary Products**

Fire-Rated Poke-Through Divider S1R10PTFIT S1R10CENTERDIV

## **Online Resources**

Customer Use Drawing eCatalog Installation Instructions



Wiring Device-Kellems