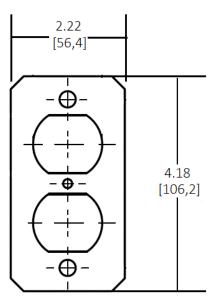

#### **Ordering Information**

**Description**SystemOne, 10" Series,
Sub Plate, Center, Single
Gang, (1) Duplex Opening

UPC Number Catalog Number 783585547640 S1R10CSPI

#### **Specifications**

Material Finish

Pre-Galvanized Steel

White Paint

#### **Performance**

Plate Position

Center