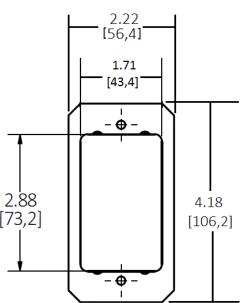

#### **Center Sub-Plate**

#### **Ordering Information**

**Description**SystemOne, 10" Series,
Sub Plate, Center, Single
Gang, (3) Unit iSTATION
Opening

UPC Number Catalog Number 783585547633 S1R10CSPL