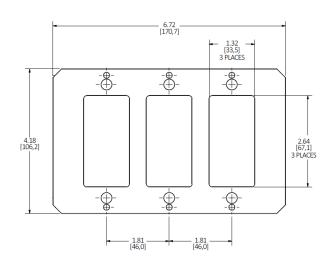

### **Ordering Information**

Description
SystemOne, 10" Series,
Sub Plate, Center, Three
Gang, NEMA Spacing, (3)
Style Line/ Decorator
Openings, Suitable for Two
Gang AV modules

**UPC Number Catalog Number** 783585547725 **S1R10CSPT** 

#### **Specifications**

Material Finish Pre-Galvanized Steel

White Paint

#### **Performance**

Plate Position

Center