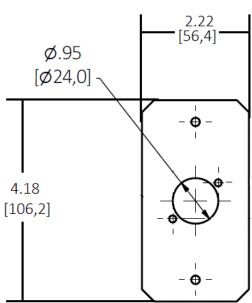

#### **Ordering Information**

**Description**SystemOne, 10" Series,
Sub Plate, Center, Single
Gang, (1) XLR Opening

UPC Number Catalog Number 783585547688 S1R10CSPX

#### **Specifications**

Material Finish Pre-Galvanized Steel

White Paint

#### **Performance**

Plate Position

Center