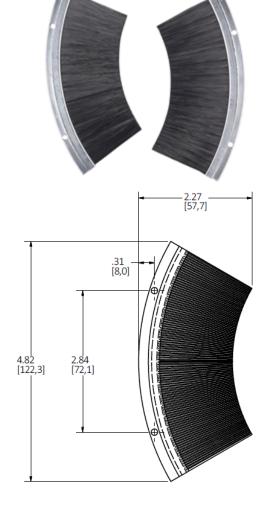

#### **Features**

- · Field installed
- Reduces unwanted debris while access doors are open
- Includes Necessary Mounting Hardware

#### **Specifications**

Mounting Bracket Brush

Aluminum Nylon