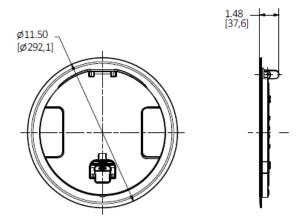

#### **Performance**

Cover Connection Type Recessed

Cover Load Rating 1,000 lbs Static Load Through 3" Diameter Mandrel