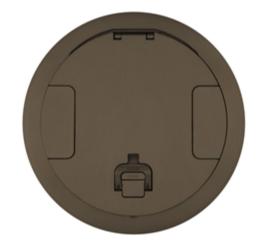

### Recessed Cover

#### **Features**

- 180 Degree Cover Opening to Lay Flat and Reduce Tripping Hazards
- Two Large Cable Egress Doors
- · Die Cast Aluminum Cover Construction for Enhanced Durability
- ADA Compliant

#### **Specifications**

Material Cast Aluminum
Finish Antique Bronze Plated