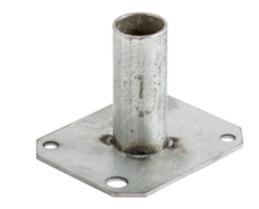

## **Perimeter Bottom Feed Plate**

## **Ordering Information**

One Included with S1R10PT Series Kits

**Description**SystemOne, 10" Series,
Bottom Feed Plate,
Perimeter, 1/2" EMT

UPC Number Catalog Number 783585547954 S1R10PBF050

## **Specifications**

Material Pre-Galvanized Steel
Finish Natural

#### **Performance**

Application Type 1/2" EMT

Bottom Fitting Position Perimeter