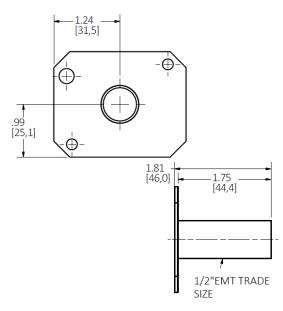

## **Ordering Information**

One Included with S1R10PT Series Kits

**Description**SystemOne, 10" Series,
Bottom Feed Plate,
Perimeter, 1/2" EMT

UPC Number Catalog Number 783585547954 S1R10PBF050

## **Specifications**

Material Pre-Galvanized Steel
Finish Natural

#### **Performance**

Application Type 1/2" EMT

Bottom Fitting Position Perimeter