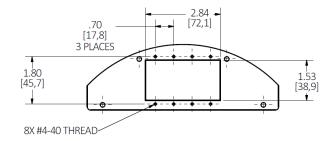

#### **Online Resources**

Customer Use Drawing eCatalog Installation Instructions

Dimensions in Inches (mm) Hubbell Wiring Device-Kellems • Hubbell Incorporated (Delaware) • 40 Waterview Drive • Shelton, CT 06484 Phone (800) 288-6000 • Fax (800) 255-1031 • Specifications subject to change without notice.