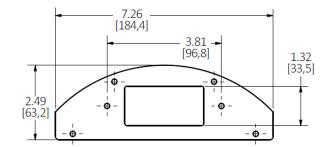

#### **Online Resources**

Customer Use Drawing eCatalog Installation Instructions

Dimensions in Inches (mm) Hubbell Wiring Device-Kellems • Hubbell Incorporated (Delaware) • 40 Waterview Drive • Shelton, CT 06484 Phone (800) 288-6000 • Fax (800) 255-1031 • Specifications subject to change without notice.