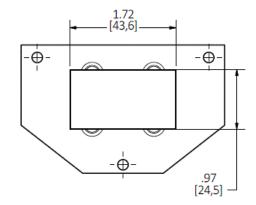

## Listings

cULus Listed

## Specifications

Material Finish Pre-Galvanized Steel White Paint

## Performance

Plate Position

Perimeter