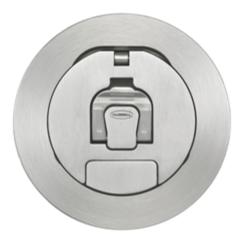

#### Features

- 180 degree cover opening to lay flat and reduce tripping hazards
- · One hide-away egress cable door
- · Die cast aluminum cover construction for enhanced durability
- UL Scrub Water Compliant
- ADA Compliant

#### **Specifications**

Cover Material Flange height Load Rating

Cover finish

Die Cast Aluminum 0.13 in. 1000 lbs. static load through 3" diameter mandrel (w/ 2x safety factor) Brushed aluminum