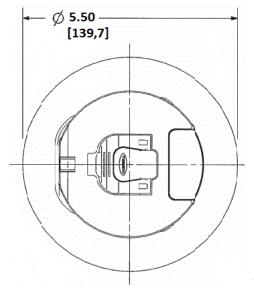

# Fire-Rated Poke-Throughs SystemOne Recessed 4-Inch Diameter Core Hole

#### **Specifications**

Cover Material Flange height Load Rating

Cover finish

Die Cast Aluminum 0.13 in. 1000 lbs. static load through 3" diameter mandrel (w/ 2x safety factor) Brushed aluminum