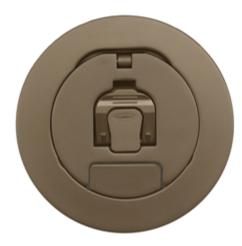

# Fire-Rated Poke-Throughs SystemOne Recessed 4-Inch Diameter Core Hole

#### Features

- 180 degree cover opening to lay flat and reduce tripping hazards
- · One hide-away egress cable door
- · Die cast aluminum cover construction for enhanced durability
- UL Scrub Water Compliant
- ADA Compliant

## **Specifications**

Cover Material Flange height Load Rating

Cover finish

Die Cast Aluminum 0.13 in. 1000 lbs. static load through 3" diameter mandrel (w/ 2x safety factor) Antique bronze plated