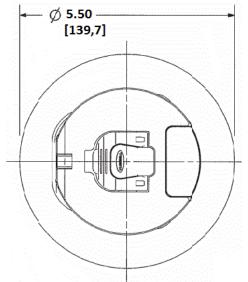

# Fire-Rated Poke-Throughs SystemOne Recessed 4-Inch Diameter Core Hole

## **Specifications**

Cover Material Flange height Load Rating

Cover finish

Die Cast Aluminum 0.13 in. 1000 lbs. static load through 3" diameter mandrel (w/ 2x safety factor) Antique bronze plated