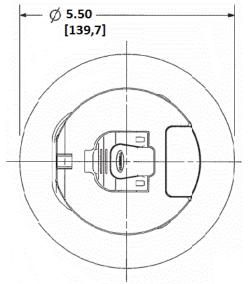

# Fire-Rated Poke-Throughs SystemOne Recessed 4-Inch Diameter Core Hole

### **Specifications**

Cover Material Flange height Load Rating

Cover finish

Die Cast Aluminum 0.13 in. 1000 lbs. static load through 3" diameter mandrel (w/ 2x safety factor) Gray powder paint