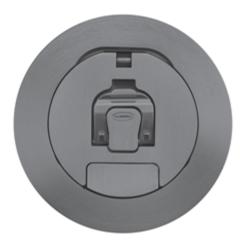

# Fire-Rated Poke-Throughs SystemOne Recessed 4-Inch Diameter Core Hole

#### Features

- 180 degree cover opening to lay flat and reduce tripping hazards
- · One hide-away egress cable door
- · Die cast aluminum cover construction for enhanced durability
- UL Scrub Water Compliant
- ADA Compliant

## **Ordering Information**

| <b>Style</b>  | <b>Finish</b> | <b>UPC Number</b> | Catalog Number |
|---------------|---------------|-------------------|----------------|
| Surface Cover | Gray          | 783585445984      | S1R4CVRGRY     |
|               | ,             |                   |                |

### **Specifications**

Cover Material Flange height Load Rating

Cover finish

Die Cast Aluminum 0.13 in. 1000 lbs. static load through 3" diameter mandrel (w/ 2x safety factor) Gray powder paint