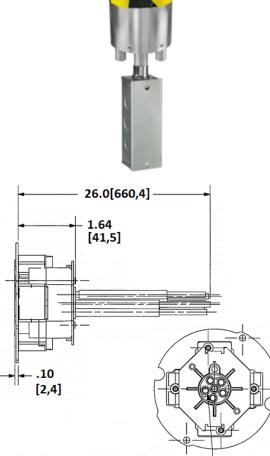

## **Ordering Information**

- Fire-Rated Poke-Through with Installed Quadplex
- Cover Included and Installed Onsite

 
 Catalog Number S1R4PTQUADBLK
 UPC Number 783585446172

 Minimum Deck Thickness 2.25" Over Metal Deck
 Connection Type Recessed

### Specifications

Cover load rating

Access cover material Fire Rating 1000 lbs. static load through 3" diameter mandral Die cast aluminum 1 - 2 Hour Fire Rating

HUBBELL

(6) #14 AWG WIRES,2 CIRCUITS