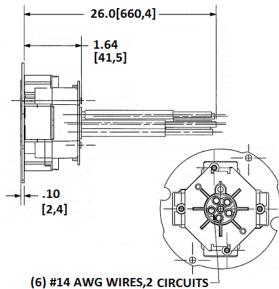

#### **Features**

- One 3/4" EMT for Power, Two 1/2" EMT for Low Voltage not used
- S1R4SPQUAD sub-plate Included
- Junction Box Included

4-Inch

Minimum Deck

Thickness Connection Type

2.25" Over Metal Deck Recessed