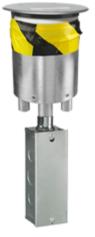

## SystemOne Recessed

## **4-Inch Diameter Core Hole**

## **Ordering Information**

- · Fire-Rated Poke-Through with Installed Quadplex
- Requires Cover for Complete Installation

Catalog Number S1R4PTQUAD

**UPC Number** 783585445977

Cover Series S1R4CVR **Core Hole Diameter** 

4-Inch

Minimum Deck

Thickness Connection Type

2.25" Over Metal Deck Recessed