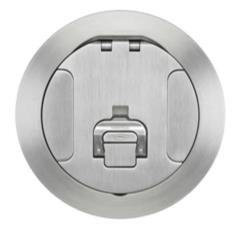

#### Features

- 180 degree cover opening to lay flat and reduce tripping hazards
- Two hide-away egress cable doors
- · Die cast aluminum cover construction for enhanced durability
- UL Scrub Water Compliant
- ADA Compliant

## **Specifications**

Cover Material Flange height Load Rating

Cover finish

Die Cast Aluminum 0.13 in. 1000 lbs. static load through 3" diameter mandrel (w/ 2x safety factor) Brushed aluminum