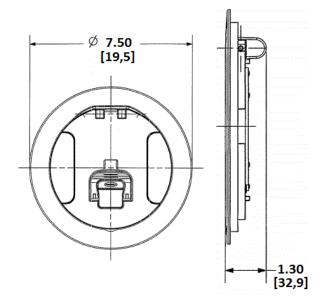

## **Specifications**

Cover Material Flange height Load Rating

Cover finish

Die Cast Aluminum 0.13 in. 1000 lbs. static load through 3" diameter mandrel (w/ 2x safety factor) Brushed aluminum