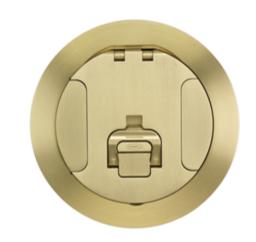

## SystemOne Recessed

## 6-Inch Diameter Core Hole

#### **Features**

- 180 degree cover opening to lay flat and reduce tripping hazards
- Two hide-away egress cable doors
- Die cast aluminum cover construction for enhanced durability
- UL Scrub Water Compliant
- ADA Compliant

## **Specifications**

Cover Material Die Cast Aluminum Flange height 0.13 in.

Load Rating 1000 lbs. static load through 3" diameter

mandrel (w/ 2x safety factor)

Cover finish Brushed brass plated