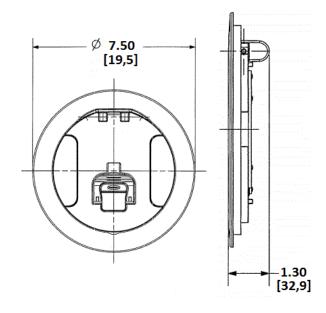

## 6-Inch Diameter Core Hole

## **Specifications**

Cover Material Die Cast Aluminum Flange height 0.13 in.

Load Rating 1000 lbs. static load through 3" diameter

mandrel (w/ 2x safety factor)

Cover finish Brushed brass plated