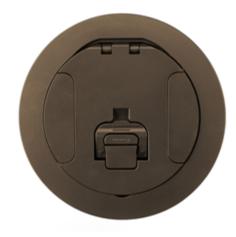

### Features

- 180 degree cover opening to lay flat and reduce tripping hazards
- · Two hide-away egress cable doors
- · Die cast aluminum cover construction for enhanced durability
- UL Scrub Water Compliant
- ADA Compliant

### **Specifications**

Cover Material Flange height Load Rating

Cover finish

Die Cast Aluminum 0.13 in. 1000 lbs. static load through 3" diameter mandrel (w/ 2x safety factor) Antique bronze plated