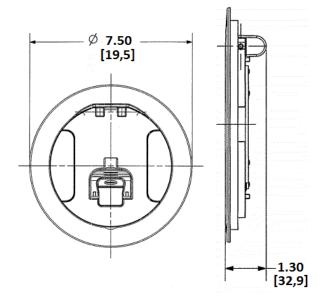

### **Specifications**

Cover Material Flange height Load Rating

Cover finish

Die Cast Aluminum 0.13 in. 1000 lbs. static load through 3" diameter mandrel (w/ 2x safety factor) Antique bronze plated