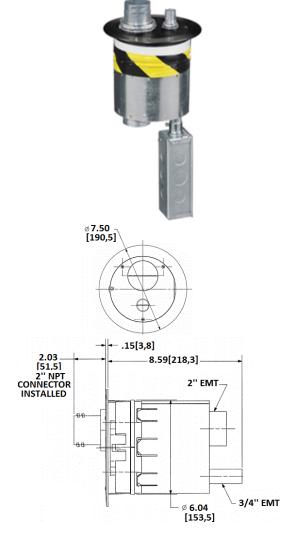

# Fire-Rated Poke-Throughs SystemOne Recessed Furniture Feed 6-Inch Diameter Core Hole

#### Features

- S1R6FFCVRBLK, Black Powder Coat Furniture Feed Cover Included
- · Furniture Cover includes (1) 2" and 1" Threaded Hubs
- S1R6PTFIT includes (1) 3/4" EMT for Power, (1) 2" EMT for Low Voltage
- S1FRPTJB Junction Box, 2" and 1" Screw in Connectors Included
- Fire-Rated Poke-Through Fitting and Cover, Cover Installed Onsite

# Specifications

Cover load rating

Furniture feed cover material Fire Rating Cover finish 1000 lbs. static load through 3" diameter mandrel Die cast aluminum 1 - 2 Hour Fire Rating Black powder paint