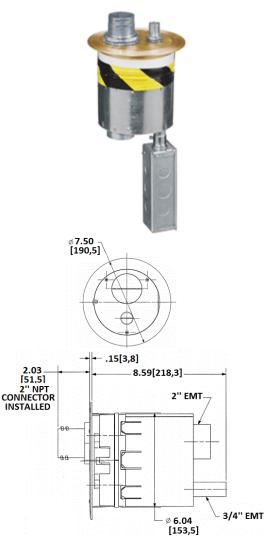

# Fire-Rated Poke-Throughs SystemOne Recessed Furniture Feed 6-Inch Diameter Core Hole

### Features

- S1R6FFCVRBRS, Brass Plated Furniture Feed Cover Included
- Furniture Cover includes (1) 2" and 1" Threaded Hubs
- S1R6PTFIT includes (1) 3/4" EMT for Power, (1) 2" EMT for Low Voltage
- S1FRPTJB Junction Box, 2" and 1" Screw in Connectors Included
- Fire-Rated Poke-Through Fitting and Cover, Cover Installed Onsite

## Specifications

Cover load rating

Furniture feed cover material Fire Rating Cover finish 1000 lbs. static load through 3" diameter mandrel Die cast aluminum 1 - 2 Hour Fire Rating Brushed brass plated