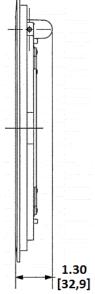

### Specifications

Cover Material Flange height Load Rating Die Cast Aluminum 0.13 in. 1000 lbs. static load through 3" diameter mandrel (w/ 2x safety factor)