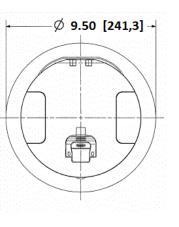

## **Ordering Information**

• Compatible with S1R8PTFIT1, S1R8PTFIT2, S1R8PTFIT3

| Catalog Number   | UPC Number      | <b>Style</b>          |
|------------------|-----------------|-----------------------|
| S1R8CVRGRY       | 783585445540    | Surface               |
| <b>Finish</b>    | Flange Diameter | Finished Floor Insert |
| Gray Powder Coat | 9.5 Inches      | No                    |