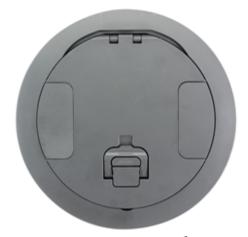

# Fire-Rated Poke-Throughs SystemOne Recessed Cover

#### Features

- 180 degree cover opening to lay flat and reduce tripping hazards
- Two large cable egress doors
- · Die cast aluminum cover construction for enhanced durability
- ADA Compliant
- Powder Coat Finsih