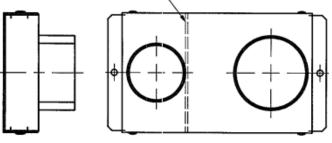

### **Features**

- For use with S1R8PTFIT Series Fire-Rated Poke-Throughs
- Includes (1) 2 inch and (1) 1-1/2 inch EMT
- · Low Voltage divider included
- Provides installation flexibility ٠
- Field installed

## **Ordering Information**

Description 8 inch FRPT. Conduit adapter 1x 2 inch & 1x 1-1/2 inch EMT

UPC **Catalog Number** 783585444390 S1R8JNC11

## **Specifications**

Adapter Material

REMOVABLE DIVIDER

## Zinc Plated Steel