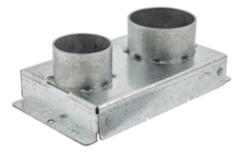

### **Features**

- For use with S1R8PTFIT Series Fire-Rated Poke-Throughs
- Includes (1) 2 inch and (1) 1-1/2 inch EMT
- · Low Voltage divider included
- Provides installation flexibility ٠
- Field installed

## **Ordering Information**

Description 8 inch FRPT. Conduit adapter 1x 2 inch & 1x 1-1/2 inch EMT

UPC **Catalog Number** 783585444390 S1R8JNC11

## **Specifications**

Adapter Material

REMOVABLE DIVIDER

## Zinc Plated Steel